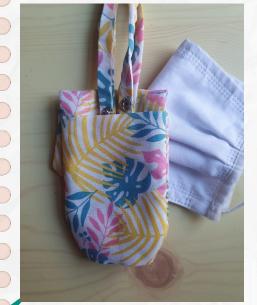

Step 10.

Turn inside out from the opening which we left un sew. Now stitch that opening by tucking in .

Step 11.

Turn it inside out again.

Step 14.