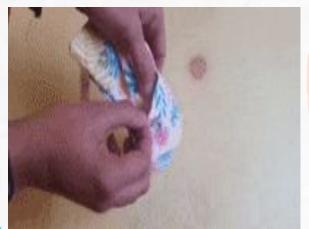

Step 10.

Turn inside out from the opening which we left un sew. Now stitch that opening by tucking in .

Step 11.

Turn it inside out again.

Step 14.