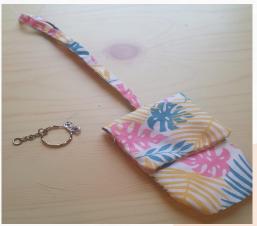

Step 10.

Turn inside out from the opening which we left un sew. Now stitch that opening by tucking in .

Step 11.

Turn it inside out again.

Step 14.