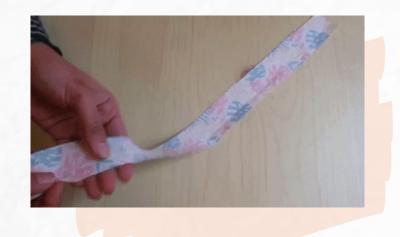

Wrap up the strip neatly and sew. (Part D)

Step 3.

Place Part D on top of Part B.

Then place Part C and sew the top.

Step 4.

Flip Part B + C + D and place on top of A. Sew the top.

This is what Part A + B + C + D should look like sewn together