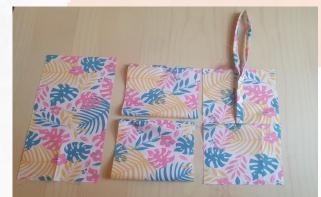

Wrap up the strip neatly and sew. (Part D)

Step 3.

Place Part D on top of Part B.

Then place Part C and sew the top.

Step 4.

Flip Part B + C + D and place on top of A. Sew the top.

This is what Part A + B + C + D should look like sewn together