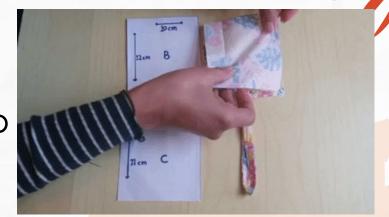

Wrap up the strip neatly and sew. (Part D)

Step 3.

Place Part D on top of Part B.

Then place Part C and sew the top.

Step 4.

Flip Part B + C + D and place on top of A. Sew the top.

This is what Part A + B + C + D should look like sewn together