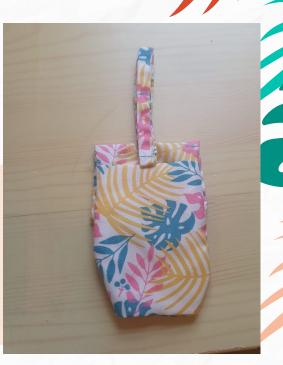

Step 10.

Turn inside out from the opening which we left un sew. Now stitch that opening by tucking in .

Step 11.

Turn it inside out again.

Step 14.