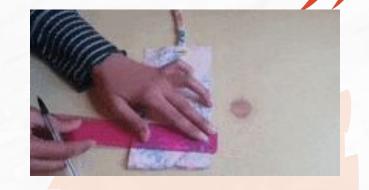

Wrap up the strip neatly and sew. (Part D)

Step 3.

Place Part D on top of Part B.

Then place Part C and sew the top.

Step 4.

Flip Part B + C + D and place on top of A. Sew the top.

This is what Part A + B + C + D should look like sewn together