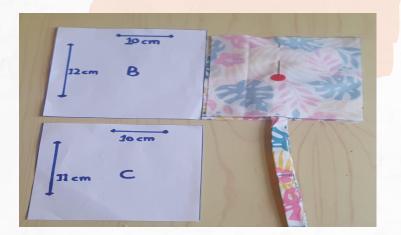

## Template:

This is a standard size template, it will fit most bottles.

- Part A = 22 x 10cm
- Part B = 12 x 10cm
- Part C = 11 x 10cm
- Part D = 4 x 25cm

## Template:

- You will need 3 rectangles of part A
- You need 1 square of part B
- You need 1 square of part C
- You need 1 strip of part

Step 1.

Fold and Sew 2 out of 3 pieces separately

Turn inside out