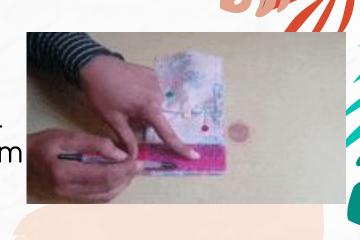

## Step 8.

Width of this rectangle will be 10cm, mark half of it 5cm then mark 2.5cm each left and right side. Now from both corners mark again 2.5 cm downwards and join in slanted direction.

Step 9.

Sew in the marked lines.