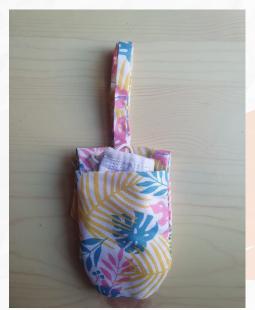

Step 10.

Turn inside out from the opening which we left un sew. Now stitch that opening by tucking in .

Step 11.

Turn it inside out again.

Step 14.