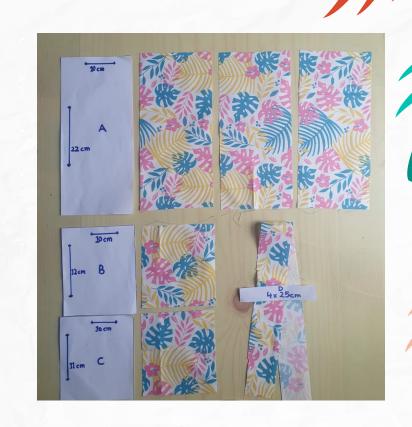

## Template:

This is a standard size template, it will fit most bottles.

- Part A = 22 x 10cm
- Part B = 12 x 10cm
- Part C = 11 x 10cm
- Part D = 4 x 25cm

## Template:

- You will need 3 rectangles of part A
- You need 1 square of part B
- You need 1 square of part C
- You need 1 strip of part

Step 1.

Fold and Sew 2 out of 3 pieces separately

Turn inside out