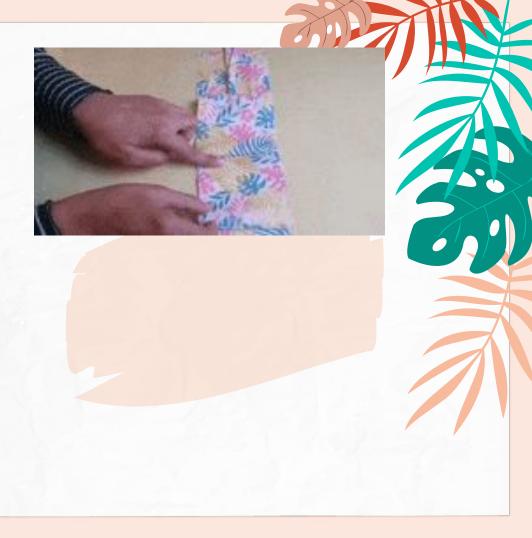

## Template:

- You will need 3 rectangles of part A
- You need 1 square of part B
- You need 1 square of part C
- You need 1 strip of part

Step 1.

Fold and Sew 2 out of 3 pieces separately

Turn inside out