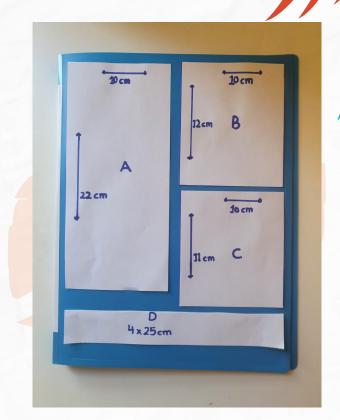

## Template:

This is a standard size template, it will fit most bottles.

- Part A = 22 x 10cm
- Part B = 12 x 10cm
- Part C = 11 x 10cm
- Part D = 4 x 25cm