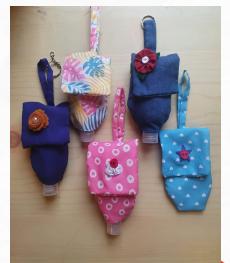

## Materials:

What you need for this project:

- Fabric
- Scissors
- Needle & Thread
- Keychain
- Paper/Pen
- Stick-ons/Buttons

Decoration to your preference