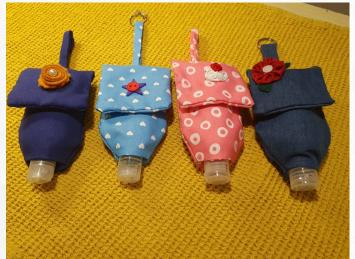

## Materials:

What you need for this project:

- Fabric
- Scissors
- Needle & Thread
- Keychain
- Paper/Pen
- Stick-ons/Buttons

Decoration to your preference