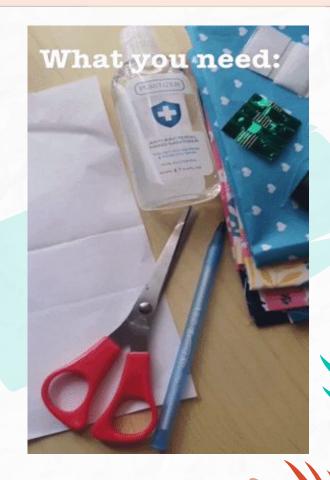

## Materials:

What you need for this project:

- Fabric
- Scissors
- Needle & Thread
- Keychain
- Paper/Pen
- Stick-ons/Buttons

Decoration to your preference