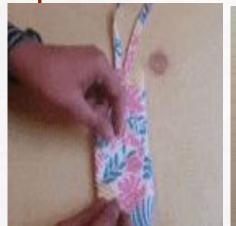

Step 10.

Turn inside out from the opening which we left un sew. Now stitch that opening by tucking in .

Step 11.

Turn it inside out again.

Step 14.