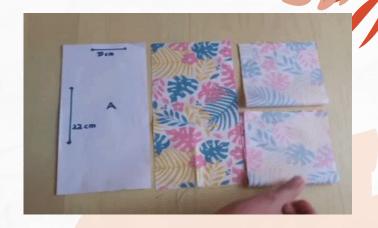

## Template:

This is a standard size template, it will fit most bottles.

- Part A = 22 x 10cm
- Part B = 12 x 10cm
- Part C = 11 x 10cm
- Part D = 4 x 25cm

## Template:

- You will need 3 rectangles of part A
- You need 1 square of part B
- You need 1 square of part C
- You need 1 strip of part

Step 1.

Fold and Sew 2 out of 3 pieces separately

Turn inside out