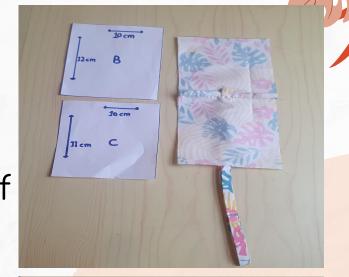

## Template:

This is a standard size template, it will fit most bottles.

- Part A = 22 x 10cm
- Part B = 12 x 10cm
- Part C = 11 x 10cm
- Part D = 4 x 25cm

## Template:

- You will need 3 rectangles of part A
- You need 1 square of part B
- You need 1 square of part C
- You need 1 strip of part

Step 1.

Fold and Sew 2 out of 3 pieces separately

Turn inside out