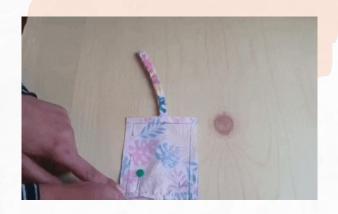

Place the other 2 Part A's on top and fold over. Sew!

Step 7.

Mark 1cm all three sides of this rectangle piece and leave 2 cm for opening. Now sew it on marked lines.