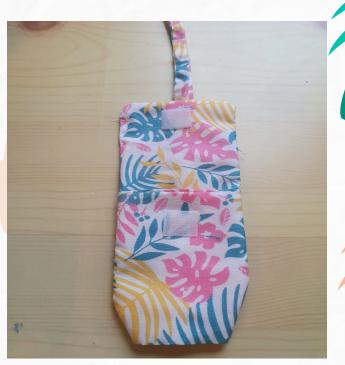

Step 10.

Turn inside out from the opening which we left un sew. Now stitch that opening by tucking in .

Step 11.

Turn it inside out again.

Step 14.