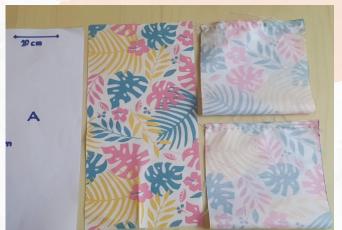

## Template:

This is a standard size template, it will fit most bottles.

- Part A = 22 x 10cm
- Part B = 12 x 10cm
- Part C = 11 x 10cm
- Part D = 4 x 25cm

## Template:

- You will need 3 rectangles of part A
- You need 1 square of part B
- You need 1 square of part C
- You need 1 strip of part

Step 1.

Fold and Sew 2 out of 3 pieces separately

Turn inside out