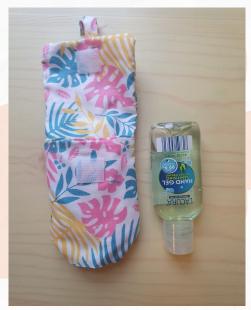

## Template:

This is a standard size template, it will fit most bottles.

- Part A = 22 x 10cm
- Part B = 12 x 10cm
- Part C = 11 x 10cm
- Part D = 4 x 25cm