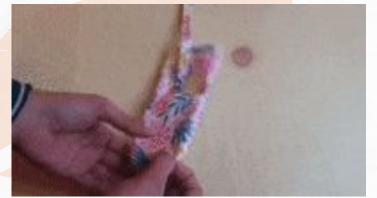

Place the other 2 Part A's on top and fold over. Sew!

Step 7.

Mark 1cm all three sides of this rectangle piece and leave 2 cm for opening. Now sew it on marked lines.