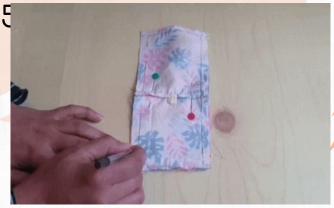

Place the other 2 Part A's on top and fold over. Sew!

Step 7.

Mark 1cm all three sides of this rectangle piece and leave 2 cm for opening. Now sew it on marked lines.