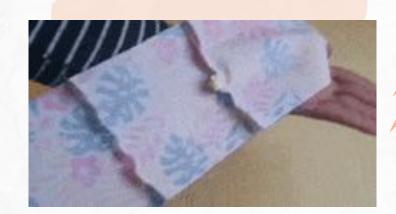

Wrap up the strip neatly and sew. (Part D)

Step 3.

Place Part D on top of Part B.

Then place Part C and sew the top.

Step 4.

Flip Part B + C + D and place on top of A. Sew the top.

This is what Part A + B + C + D should look like sewn together