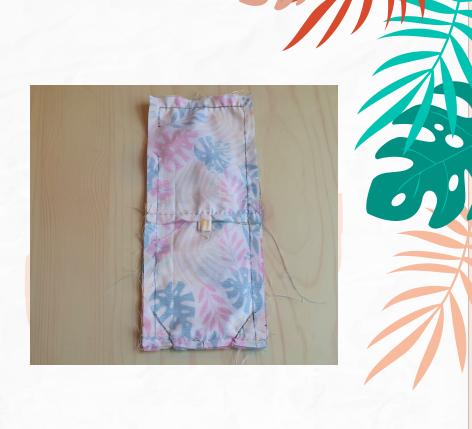

Step 10.

Turn inside out from the opening which we left un sew. Now stitch that opening by tucking in .

Step 11.

Turn it inside out again.

Step 14.